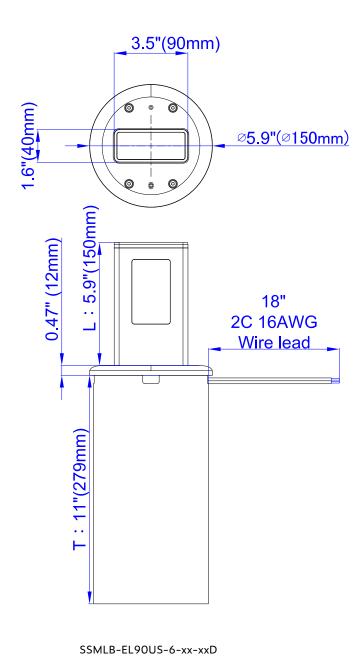

| Diameter       | 1.6" x 3.5" |
|----------------|-------------|
| Raised Height  | 6"          |
| Wattage (Max.) | 12w         |
| Input Voltage  | AC10-18V    |

**SPECIFICATIONS** 

| Date:    |
|----------|
| Type:    |
| Project: |
| Firm:    |

## SSMLB-EL90U- 120° Illumination

| Physical              |          |                                     |  |  |
|-----------------------|----------|-------------------------------------|--|--|
|                       |          | SSMLB-EL90U-6-xxK-120D              |  |  |
| Light Fixture         |          |                                     |  |  |
| Material              |          | Stainless Steel & Extruded Aluminum |  |  |
| Finishing             |          | Powder Coated Black                 |  |  |
| Dimensions            |          | 3.5" x 1.6" (90mm x 40mm)           |  |  |
| Raised Height         |          | 5.9" (150mm)                        |  |  |
| Environment           |          | IP66                                |  |  |
| Lens                  |          | Polycarbonate Clear Lens            |  |  |
| Fixture Base          |          |                                     |  |  |
| Material              |          | Extruded Aluminum & PVC Pipe        |  |  |
| Pipe Diameter         |          | Ø5.5" (Ø140mm)                      |  |  |
| Pipe Height           |          | 11" (279mm)                         |  |  |
| Installation          | Diameter | Ø7.9" (Ø200mm)                      |  |  |
| Recommended Hole Size | Depth    | 13" (330mm)                         |  |  |