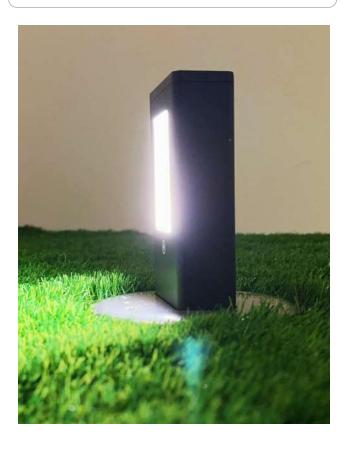

| Date:    |  |
|----------|--|
| Type:    |  |
| Project: |  |
| Firm:    |  |

INGROUND LANDSCAPE LIGHT 12w / 721lm

#### MOTORIZED RETRACTABLE LIGHT

Wall-wash Lighting | | Accent Lighting

Imagine a world where your landscape lights rise at dusk to beautifully illuminate your pathways, gardens, or architecture—then disappear by dawn, leaving no visual clutter.

Introducing the first-ever motorized retractable landscape light, engineered for both form and function. Perfect for landscape architects, lighting designers, and maintenance teams seeking innovation with elegance.

Our retractable motorized Landscape Light is perfect for pathway and area lighting. 120° light distribution. Multiple color temperatures are available. 4 levels of brightness are able to be selected once powered.

When powered on, the fixture raises to max height and when powered off, fixture retracts to be flush with ground level. Works with standard 12vac landscape transformer.