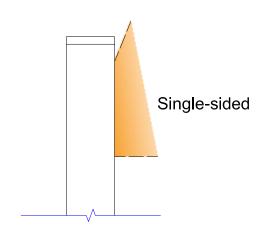

#### Features:

- Extruded aluminum housing & stainless steel
- Single-sided upward lighting
- 120°wide beam angle
- Polycarbonate clear Lens
- 4 brightness levels available for adjustment
- IP66 Waterproof
- Winter mode setting
- CCT Options: 2700K / 3000K / 4000K / 5000K
- 3 Year Warranty