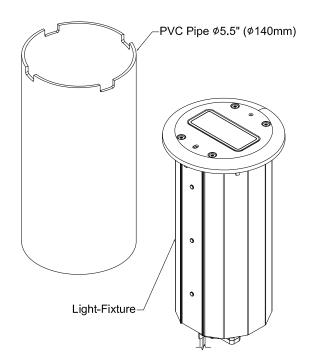

## SSMLB-EL90U- 120° Illumination

| Physical              |          |                                     |  |  |
|-----------------------|----------|-------------------------------------|--|--|
|                       |          | SSMLB-EL90U-6-xxK-120D              |  |  |
| Light Fixture         |          |                                     |  |  |
| Material              |          | Stainless Steel & Extruded Aluminum |  |  |
| Finishing             |          | Powder Coated Black                 |  |  |
| Dimensions            |          | 3.5" x 1.6" (90mm x 40mm)           |  |  |
| Raised Height         |          | 5.9" (150mm)                        |  |  |
| Environment           |          | IP66                                |  |  |
| Lens                  |          | Polycarbonate Clear Lens            |  |  |
| Fixture Base          |          |                                     |  |  |
| Material              |          | Extruded Aluminum & PVC Pipe        |  |  |
| Pipe Diameter         |          | Ø5.5" (Ø140mm)                      |  |  |
| Pipe Height           |          | 11" (279mm)                         |  |  |
| Installation          | Diameter | Ø7.9" (Ø200mm)                      |  |  |
| Recommended Hole Size | Depth    | 13" (330mm)                         |  |  |