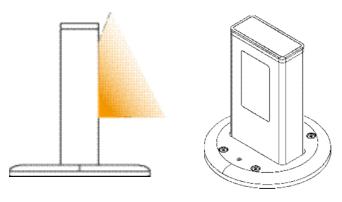

Our retractable motorized Landscape Light is perfect for pathway and area lighting. 120° light distribution. Multiple color temperatures are available. 4 levels of brightness are able to be selected once powered.

#### Features:

- Extruded aluminum housing & stainless steel
- Single-sided upward lighting
- 120°wide beam angle
- Polycarbonate clear Lens
- 4 brightness levels available for adjustment
- IP66 Waterproof
- Winter mode setting
- CCT Options: 2700K / 3000K / 4000K / 5000K
- 3 Year Warranty

## SSMLB-EL90U- 120° Illumination

| Physical              |          |                                     |  |  |
|-----------------------|----------|-------------------------------------|--|--|
|                       |          | SSMLB-EL90U-6-xxK-120D              |  |  |
| Light Fixture         |          |                                     |  |  |
| Material              |          | Stainless Steel & Extruded Aluminum |  |  |
| Finishing             |          | Powder Coated Black                 |  |  |
| Dimensions            |          | 3.5" x 1.6" (90mm x 40mm)           |  |  |
| Raised Height         |          | 5.9" (150mm)                        |  |  |
| Environment           |          | IP66                                |  |  |
| Lens                  |          | Polycarbonate Clear Lens            |  |  |
| Fixture Base          |          |                                     |  |  |
| Material              |          | Extruded Aluminum & PVC Pipe        |  |  |
| Pipe Diameter         |          | Ø5.5" (Ø140mm)                      |  |  |
| Pipe Height           |          | 11" (279mm)                         |  |  |
| Installation          | Diameter | Ø7.9" (Ø200mm)                      |  |  |
| Recommended Hole Size | Depth    | 13" (330mm)                         |  |  |